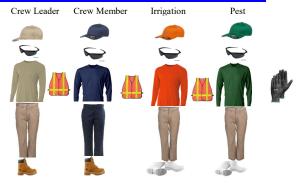

#### **Uniforms that Inform:**

We uniform our employees by task so that our clients can easily see who is performing what type of contracted activity we are providing or who they may want to talk to!