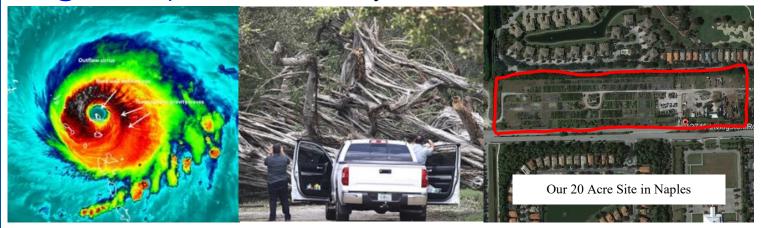

### Hurricane Season 2021 – We Are Prepared!

The 2021 Hurricane Season is now upon us! Here at Landscape Florida we take this time of year very seriously for our clients to be prepared and to respond when needed! Here is an overview of how Landscape Florida deals with Hurricane and Emergency Event response: Step 1) As soon as it is safe, we immediately inspect all of our clients properties for damage and needs. Step 2) We prioritize our response based on life/safety issues, properties access issues and general clean up issues. Step 3) We immediately schedule crews & equipment to service our clients needs and return to normal as quickly as possible.

We also have formal contractual agreements in place with several local companies to provide us with additional labor and heavy equipment, as needed, after an event! In addition, our 20 acre facility (centrally located in Naples) allows us to continually offload thousands of cubic yards of debris a day, which few other local landscape companies are able to do on their own site.